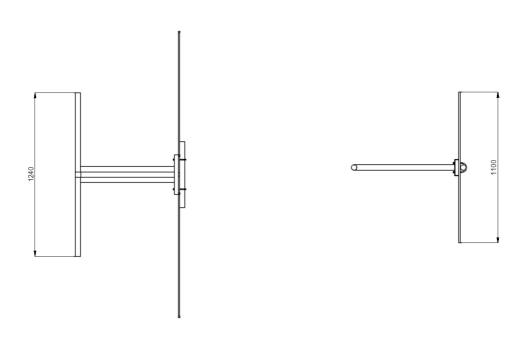

Considering a high emission power the antenna is recommended to application in VHF-FM broadcasting centers.

Folded-out construction optimize costs of transport and storing.

| ELECTRICAL                |                                                          |
|---------------------------|----------------------------------------------------------|
| Gain                      | 6 dBi                                                    |
| Radiation pattern         | Directional                                              |
| Impedance                 | 50 Ω                                                     |
| Antenna type              | panel                                                    |
| Maximum power             | 500 W or 3,5 kW (7/16 connector)                         |
| VSWR                      | $\leq$ 1,25@ 88-108 MHz, 1,15 at the center of bandwidth |
| Frequency range           | 76-112 MHz                                               |
| Bandwidth                 | 36 MHz @ SWR <1,5                                        |
| MECHANICAL                |                                                          |
| Connector                 | N, 7/16                                                  |
| Material                  | Aluminium, welded                                        |
| Polarization              | Vertical, horizontal                                     |
| Diameter of mounting mast | FI 150 - 480 mm                                          |
| Weight                    | 12 kg                                                    |
| Lightning protection      | All metal parts are DC-grounded                          |
| Radiator dimensions       | 2175 x 1100 mm                                           |
| Warranty period           | 48 months                                                |
| Packaging                 | Carton box, wrap                                         |
| Wind speed                | 200 km/h                                                 |
| CLIMATIC CONDITIONS       |                                                          |
| Temperature range         | -40°C ÷ +70°C                                            |
| Humidity                  | ≤ 100% at +40°C                                          |

## **VSWR** 70.00 - 170.00 MHz (cal on, cw on)

Resolution: 130 CAL:ON(COAX) CW: ON Model: MS Serial #: 00000000 Smoothing: 0

**Dimensions of BSG 100 FM** 