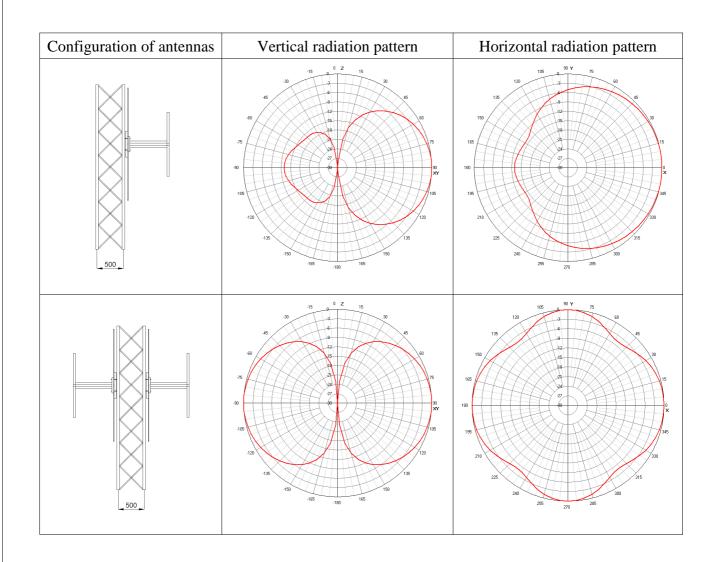

## Base station antenna BSG 100 FM

The panel type antenna with reflector forming radiation pattern. The antenna is produced in versions covering the whole band including VHF-FM 88-108MHz. In common-phase antenna arrays (cooperatnig with power divider PD series) enables form horizontal radiation pattern in the range of 140 - 360 degrees. An aluminium welded construction is covered with a powder varnish ensuring resistance to climatic conditions. A small active surface ensures resistance to ice and wind in all environments. A handle on a back side of antenna enables easy mounting direct at mast as a single antenna or in antenna arrays using toehold.

Considering a high emission power the antenna is recommended to application in VHF-FM broadcasting centers.

Folded-out construction optimize costs of transport and storing.

| ELECTRICAL                |                                                          |
|---------------------------|----------------------------------------------------------|
| Gain                      | 6 dBi                                                    |
| Radiation pattern         | Directional                                              |
| Impedance                 | 50 Ω                                                     |
| Antenna type              | panel                                                    |
| Maximum power             | 500 W or 3,5 kW (7/16 connector)                         |
| VSWR                      | $\leq$ 1,25@ 88-108 MHz, 1,15 at the center of bandwidth |
| Frequency range           | 76-112 MHz                                               |
| Bandwidth                 | 36 MHz @ SWR <1,5                                        |
| MECHANICAL                |                                                          |
| Connector                 | N, 7/16                                                  |
| Material                  | Aluminium, welded                                        |
| Polarization              | Vertical, horizontal                                     |
| Diameter of mounting mast | FI 150 - 480 mm                                          |
| Weight                    | 12 kg                                                    |
| Lightning protection      | All metal parts are DC-grounded                          |
| Radiator dimensions       | 2175 x 1100 mm                                           |
| Warranty period           | 48 months                                                |
| Packaging                 | Carton box, wrap                                         |
| Wind speed                | 200 km/h                                                 |
| CLIMATIC CONDITIONS       |                                                          |
| Temperature range         | -40°C ÷ +70°C                                            |
| Humidity                  | ≤ 100% at +40°C                                          |