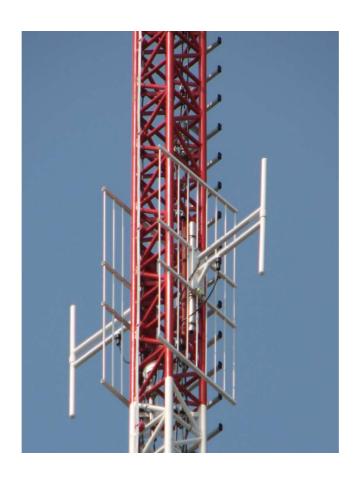

## Base station antenna BSG 100 FM

The panel type antenna with reflector forming radiation pattern. The antenna is produced in versions covering the whole band including VHF-FM 88-108MHz. In common-phase antenna arrays (cooperatnig with power divider PD series) enables form horizontal radiation pattern in the range of 140 - 360 degrees. An aluminium welded construction is covered with a powder varnish ensuring resistance to climatic conditions. A small active surface ensures resistance to ice and wind in all environments. A handle on a back side of antenna enables easy mounting direct at mast as a single antenna or in antenna arrays using toehold.