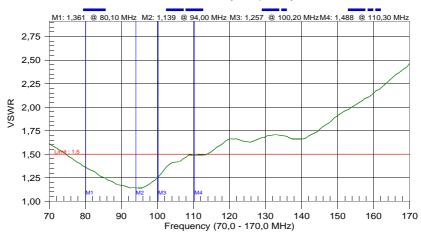

Considering a high emission power the antenna is recommended to application in VHF-FM broadcasting centers.

Folded-out construction optimize costs of transport and storing.

| ELECTRICAL                |                                                          |
|---------------------------|----------------------------------------------------------|
| Gain                      | 6 dBi                                                    |
| Radiation pattern         | Directional                                              |
| Impedance                 | 50 Ω                                                     |
| Antenna type              | panel                                                    |
| Maximum power             | 500 W or 3,5 kW (7/16 connector)                         |
| VSWR                      | $\leq$ 1,25@ 88-108 MHz, 1,15 at the center of bandwidth |
| Frequency range           | 76-112 MHz                                               |
| Bandwidth                 | 36 MHz @ SWR <1,5                                        |
| MECHANICAL                |                                                          |
| Connector                 | N, 7/16                                                  |
| Material                  | Aluminium, welded                                        |
| Polarization              | Vertical, horizontal                                     |
| Diameter of mounting mast | FI 150 - 480 mm                                          |
| Weight                    | 12 kg                                                    |
| Lightning protection      | All metal parts are DC-grounded                          |
| Radiator dimensions       | 2175 x 1100 mm                                           |
| Warranty period           | 48 months                                                |
| Packaging                 | Carton box, wrap                                         |
| Wind speed                | 200 km/h                                                 |
| CLIMATIC CONDITIONS       |                                                          |
| Temperature range         | -40°C ÷ +70°C                                            |
| Humidity                  | ≤ 100% at +40°C                                          |

## **VSWR** 70.00 - 170.00 MHz (cal on, cw on)

Resolution: 130 CAL:ON(COAX) CW: ON Model: MS Serial #: 00000000 Smoothing: 0

**Dimensions of BSG 100 FM** 