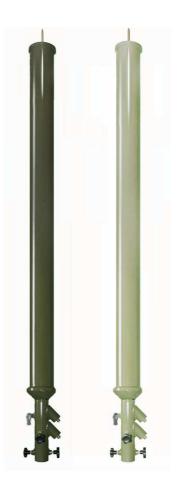

## Wideband antenna system ATC S-22M

The omnidirectional wideband antenna designed for cooperation with VHF/UHF radio stations. Waterproof construction and careful material selection ensure resistance to climatic conditions irrespective of climatic zones. The antenna is DC-grounded, there is an earthing clamp on the corpus of the antenna and lightning rod on the top. Independent VHF and UHF outputs allow direct connection to radio with separate bands. Connection to radio with a single VHF/UHF output can be realized via DUV-300 duplexer. An application: civil and military terrestrial and air communication systems, mobile command center.

| ELECTRICAL                                         |                                       |
|----------------------------------------------------|---------------------------------------|
| Gain                                               | VHF-3,5 dBi , UHF 3,5 dBi             |
| Radiation pattern                                  | omnidirectional                       |
| Impedance                                          | 50 Ω                                  |
| VSWR                                               | < 1.6 @ VHF , 1,6 @ UHF               |
| Frequency range                                    | 116 - 144 MHz , 220-400 MHZ           |
| Bandwidth                                          | 500 W                                 |
| Deviation from onidirectional radiation<br>pattern | < 1,0 dB                              |
| MECHANICAL                                         |                                       |
| Connector                                          | 2 x N                                 |
| Material                                           | Aluminum, fiberglass, stainless steel |
| Polarization                                       | vertical                              |
| Weight                                             | 7,5 kg                                |
| Lightning protection                               | DC-grounded                           |
| Total dimensions (diameter/height)                 | 110/ 2750 mm                          |
| Color                                              | RAL 6003 (green) , RAL9003 (white)    |
| Packaging                                          | Carton box                            |
| Warranty period                                    | 36 months                             |
| Wind speed                                         | 180 km/h                              |
| CLIMATIC CONDITIONS                                |                                       |
| Temperature range                                  | -40°C ÷ +85°C                         |
| Humidity                                           | $\leq 100\%$ at +40°C                 |

VSWR

VSWR, VHF unit

Total dimensiosn of the ATC S-22M