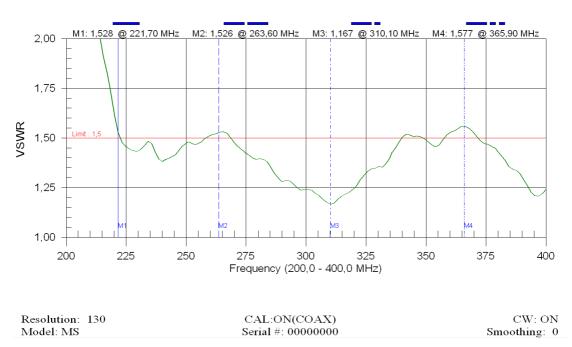

| ELECTRICAL                                         |                                       |
|----------------------------------------------------|---------------------------------------|
| Gain                                               | VHF-3,5 dBi , UHF 3,5 dBi             |
| Radiation pattern                                  | omnidirectional                       |
| Impedance                                          | 50 Ω                                  |
| VSWR                                               | < 1.6 @ VHF , 1,6 @ UHF               |
| Frequency range                                    | 116 - 144 MHz , 220-400 MHZ           |
| Bandwidth                                          | 500 W                                 |
| Deviation from onidirectional radiation<br>pattern | < 1,0 dB                              |
| MECHANICAL                                         |                                       |
| Connector                                          | 2 x N                                 |
| Material                                           | Aluminum, fiberglass, stainless steel |
| Polarization                                       | vertical                              |
| Weight                                             | 7,5 kg                                |
| Lightning protection                               | DC-grounded                           |
| Total dimensions (diameter/height)                 | 110/ 2750 mm                          |
| Color                                              | RAL 6003 (green) , RAL9003 (white)    |
| Packaging                                          | Carton box                            |
| Warranty period                                    | 36 months                             |
| Wind speed                                         | 180 km/h                              |
| CLIMATIC CONDITIONS                                |                                       |
| Temperature range                                  | -40°C ÷ +85°C                         |
| Humidity                                           | $\leq 100\%$ at +40°C                 |

VSWR

VSWR, VHF unit

Total dimensiosn of the ATC S-22M