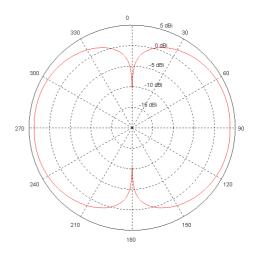

| ELECTRICAL                                         |                                       |
|----------------------------------------------------|---------------------------------------|
| Gain                                               | VHF-3,5 dBi , UHF 3,5 dBi             |
| Radiation pattern                                  | omnidirectional                       |
| Impedance                                          | 50 Ω                                  |
| VSWR                                               | < 1.6 @ VHF , 1,6 @ UHF               |
| Frequency range                                    | 116 - 144 MHz , 220-400 MHZ           |
| Bandwidth                                          | 500 W                                 |
| Deviation from onidirectional radiation<br>pattern | < 1,0 dB                              |
| MECHANICAL                                         |                                       |
| Connector                                          | 2 x N                                 |
| Material                                           | Aluminum, fiberglass, stainless steel |
| Polarization                                       | vertical                              |
| Weight                                             | 7,5 kg                                |
| Lightning protection                               | DC-grounded                           |
| Total dimensions (diameter/height)                 | 110/ 2750 mm                          |
| Color                                              | RAL 6003 (green) , RAL9003 (white)    |
| Packaging                                          | Carton box                            |
| Warranty period                                    | 36 months                             |
| Wind speed                                         | 180 km/h                              |
| CLIMATIC CONDITIONS                                |                                       |
| Temperature range                                  | -40°C ÷ +85°C                         |
| Humidity                                           | $\leq 100\%$ at +40°C                 |