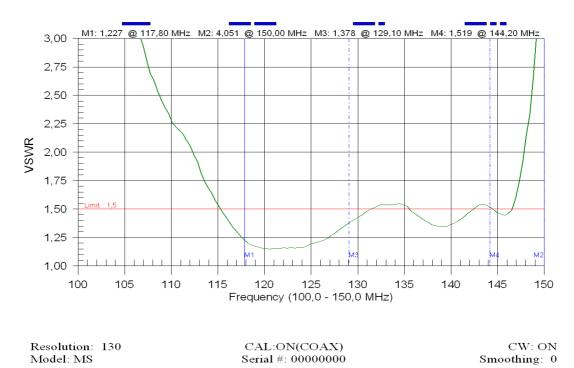

| ELECTRICAL                                         |                                       |
|----------------------------------------------------|---------------------------------------|
| Gain                                               | VHF-3,5 dBi , UHF 3,5 dBi             |
| Radiation pattern                                  | omnidirectional                       |
| Impedance                                          | 50 Ω                                  |
| VSWR                                               | < 1.6 @ VHF , 1,6 @ UHF               |
| Frequency range                                    | 116 - 144 MHz , 220-400 MHZ           |
| Bandwidth                                          | 500 W                                 |
| Deviation from onidirectional radiation<br>pattern | < 1,0 dB                              |
| MECHANICAL                                         |                                       |
| Connector                                          | 2 x N                                 |
| Material                                           | Aluminum, fiberglass, stainless steel |
| Polarization                                       | vertical                              |
| Weight                                             | 7,5 kg                                |
| Lightning protection                               | DC-grounded                           |
| Total dimensions (diameter/height)                 | 110/ 2750 mm                          |
| Color                                              | RAL 6003 (green) , RAL9003 (white)    |
| Packaging                                          | Carton box                            |
| Warranty period                                    | 36 months                             |
| Wind speed                                         | 180 km/h                              |
| CLIMATIC CONDITIONS                                |                                       |
| Temperature range                                  | -40°C ÷ +85°C                         |
| Humidity                                           | $\leq 100\%$ at +40°C                 |

VSWR

VSWR, VHF unit

Total dimensiosn of the ATC S-22M