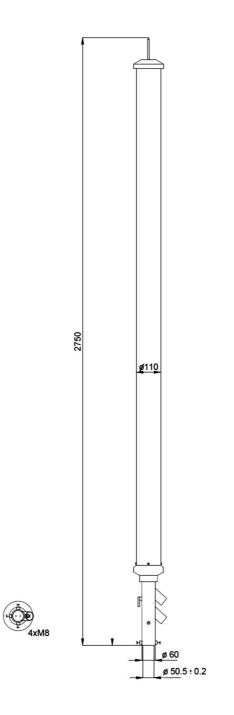

VSWR

VSWR, VHF unit

Total dimensiosn of the ATC S-22M

| ELECTRICAL                                         |                                       |
|----------------------------------------------------|---------------------------------------|
| Gain                                               | VHF-3,5 dBi , UHF 3,5 dBi             |
| Radiation pattern                                  | omnidirectional                       |
| Impedance                                          | 50 Ω                                  |
| VSWR                                               | < 1.6 @ VHF , 1,6 @ UHF               |
| Frequency range                                    | 116 - 144 MHz , 220-400 MHZ           |
| Bandwidth                                          | 500 W                                 |
| Deviation from onidirectional radiation<br>pattern | < 1,0 dB                              |
| MECHANICAL                                         |                                       |
| Connector                                          | 2 x N                                 |
| Material                                           | Aluminum, fiberglass, stainless steel |
| Polarization                                       | vertical                              |
| Weight                                             | 7,5 kg                                |
| Lightning protection                               | DC-grounded                           |
| Total dimensions (diameter/height)                 | 110/ 2750 mm                          |
| Color                                              | RAL 6003 (green) , RAL9003 (white)    |
| Packaging                                          | Carton box                            |
| Warranty period                                    | 36 months                             |
| Wind speed                                         | 180 km/h                              |
| CLIMATIC CONDITIONS                                |                                       |
| Temperature range                                  | -40°C ÷ +85°C                         |
| Humidity                                           | $\leq 100\%$ at +40°C                 |