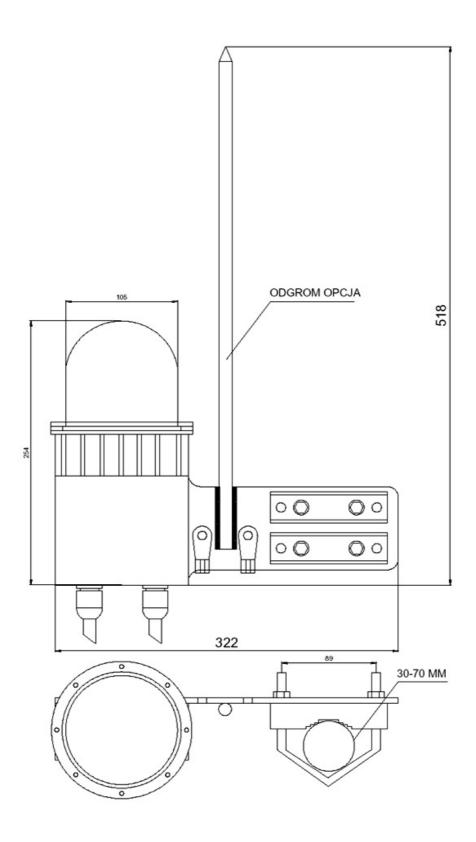

|
|                                     |                                                                                                   |
| MECHANICAL                          |                                                                                                   |
| Connector                           |                                                                                                   |
| Material                            | Aluminium cast, powder painting, high-durable polycarbonate, red colour, hot-dip galvanized steel |
| Diameter of mounting mast           | Max 70,0 mm , optional to 100,00 mm with reduction                                                |



External dimensions of the LGP 900/AC



Serial connection of the LGP 900/AC

## P.U.P. Net-Com



41-902 Bytom, ul.Piekarska 102/7 tel./fax (32) 282-68-21, 0601-22-08-97 www.net-com.bytom.pl e-mail : biuro@net-com.com.pl