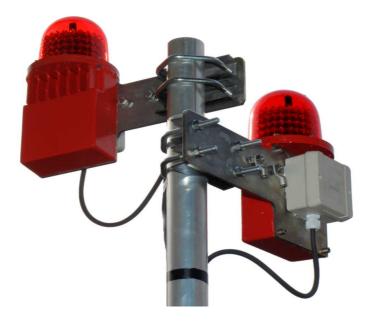

## Low intensity LED obstruction light type B

## LGP - 900/AC

## Compatibility with specifications: ICAO type B

| ELECTRICAL                          |                                                                                                   |
|-------------------------------------|---------------------------------------------------------------------------------------------------|
|                                     |                                                                                                   |
| Power supply                        | 100-250 AC                                                                                        |
| Light beam                          | 32 cd typ B                                                                                       |
| Emission level                      | Min 32 cd @ +/- 10 stopni                                                                         |
| Ingress Protection                  | IP 67                                                                                             |
| No radioelectric disturbance        |                                                                                                   |
| Vitality                            | Minimum 100 000 hours of continuous work                                                          |
| Reliability                         | 30 independent LED sections (for 5 items) preventing total failure                                |
| Additional internal twilight switch |                                                                                                   |
|                                     |                                                                                                   |
| MECHANICAL                          |                                                                                                   |
| Connector                           |                                                                                                   |
| Material                            | Aluminium cast, powder painting, high-durable polycarbonate, red colour, hot-dip galvanized steel |
| Diameter of mounting mast           | Max 70,0 mm , optional to 100,00 mm with reduction                                                |