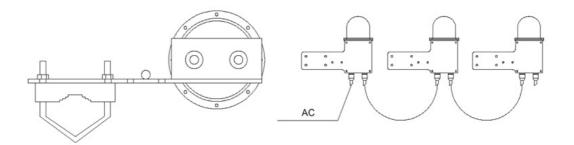

|
|                                     |                                                                                                   |
| MECHANICAL                          |                                                                                                   |
| Connector                           |                                                                                                   |
| Material                            | Aluminium cast, powder painting, high-durable polycarbonate, red colour, hot-dip galvanized steel |
| Diameter of mounting mast           | Max 70,0 mm , optional to 100,00 mm with reduction                                                |



External dimensions of the LGP 900/AC



Serial connection of the LGP 900/AC

## P.U.P. Net-Com



41-902 Bytom, ul.Piekarska 102/7 tel./fax (32) 282-68-21, 0601-22-08-97 www.net-com.bytom.pl e-mail : biuro@net-com.com.pl